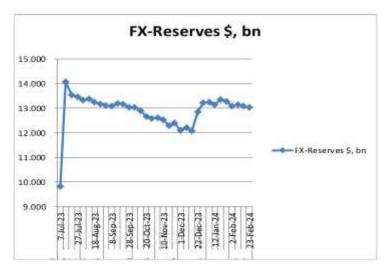

## **ECONOMIC-DATA**

✓ SBP FX-Reserves dropped by \$63mn on WoW basis

| FX-RESERVES WoW Change        |           |           |         |        |  |  |
|-------------------------------|-----------|-----------|---------|--------|--|--|
|                               | А         |           |         |        |  |  |
| FX-RESERVES                   | Current   | Previous  | Chang   | zе     |  |  |
| Held by                       | 23-Feb-24 | 16-Feb-24 | \$      | %      |  |  |
| State Bank of<br>Pakistan-SBP | 7,949.60  | 8,012.80  | (63.20) | (0.79) |  |  |
| Commercial<br>Banks           | 5,088.90  | 5,085.00  | 3.90    | 0.08   |  |  |
| Total                         | 13,038.50 | 13,097.80 | (59.30) | (0.45) |  |  |