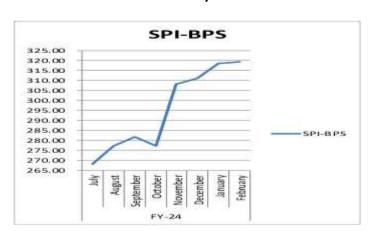

|                                                   |                          | INDICATORS |             |  |
|---------------------------------------------------|--------------------------|------------|-------------|--|
| Items                                             | Period -                 | Unit       | Figure      |  |
| Foreign Exchange-FX-Reserves                      |                          |            |             |  |
| FX-Reserves-WoW                                   | 23-Feb-24                | U50 bn     | 13.038      |  |
| FE-25 Import Financing                            | lan, 2024                | USD bn     | 1.44        |  |
| SBP Forward/Swap Position                         | Jan, 2024                | USD bn     | (3.44)      |  |
| Net international Reserves-NIR (EST)              | 23-Feb-24                | USD bn     | [21.86]     |  |
| Kerb USD/PAR-Buying/Selling Avg. Rate             | 4-Mar-24                 | Rs         | 280.70      |  |
| Real Effective Exchange Rate-REER                 | Dec, 2023                | Rs         | 98.86       |  |
| Net Roshan Digital Account-RDA                    | Sep 20 to 7MFY24         | USD bn     | 1.23        |  |
| Consumer Price Index-CPI                          |                          |            |             |  |
| Sensitive Price Index-SPI-WoW                     | 29-Feb-24                | bps        | 319.30      |  |
| CPI (YoY)                                         | Feb, 2024                | ×          | 23.10       |  |
| CPI- [MoM]                                        | Feb, 2024                | ×          | 1.80        |  |
| CPI-Urban-YoY                                     | Feb, 2024                | %          | 24.90       |  |
| CPI-Rural-YoY                                     | Feb, 2024                | N          | 20.50       |  |
| PAK CPI-YoY munus US CPI-YoY                      | 23.10-3.10               | X          | 20.00       |  |
| Broad Money Supply-M2 Growth:                     |                          |            |             |  |
| M2 Growth-YaY                                     | 1 Jul 23 To 16 Feb<br>24 | ×          | 2.46        |  |
| Net Govt, Sector Borrowing                        | 1 Jul 23 To 16 Feb<br>24 | Rs trm     | 2.58        |  |
| GOVT. Borrowing for budgetary support<br>from SBP | 1 Jul 23 To 16 Feb<br>24 | Rs tre     | 2.87        |  |
| Private Sector Credit-PSC                         | 1 Jul 23 To 16 Feb<br>24 | Rs bn      | 111.35      |  |
| Govt. Foreign Commercial Banks<br>Borrowing       | 1HFY24                   | USD bn     | 0.00        |  |
| Policy Rate-PR                                    |                          |            |             |  |
| SBP Policy Rate                                   | FY-24 YTD                | ×          | 22.00       |  |
| SBP O/N REPO & Reserve REPO Rate                  | Floor & Ceiling          | X          | 21.00-23.00 |  |
| SBP PR minus USD FED Fund Rate                    | 22.00-5.50               | ×          | 16.50       |  |
| 1-Year KIBOR minus 1-Year LIBOR                   | 21.00-5.91               | ×          | 15.09       |  |
| FX-Economic Data                                  |                          |            |             |  |
| Foreign Direct Evestment-FDI                      | 7MFY-24                  | USD mn     | 689.50      |  |
| Home Remittance                                   | 7MFY-24                  | USD bn     | 15.832      |  |
| Trade Bal-S/[D]                                   | 7MFY-24                  | USD bn     | (13.50)     |  |
| CAB-5/(D)                                         | 7MFY-24                  | USD mn     | (1.09)      |  |
| Special Convertible Rupee Account-SCRA            |                          |            |             |  |
| SCRA-Cumulative inflow/(outflow)                  | July 23 till date        | USD bn     | 114.16      |  |
| SCRA-MTB+PIB inflow/(outflow)                     | July 23 till date        | USD bn     | 42.17       |  |
| Govt., Circular Debt & External<br>Liabilities    |                          |            |             |  |
| Govt. Damestic Debt & Uabilities                  | As at 31-11-2023         | Rs.tm      | 41.54       |  |
| External Debt                                     | As at 30-9-2023          | USD bn     | 128.091     |  |
| Central Govt. Debt (Domestic + External)          | As at 31-11-2023         | ils tre    | 63.389      |  |